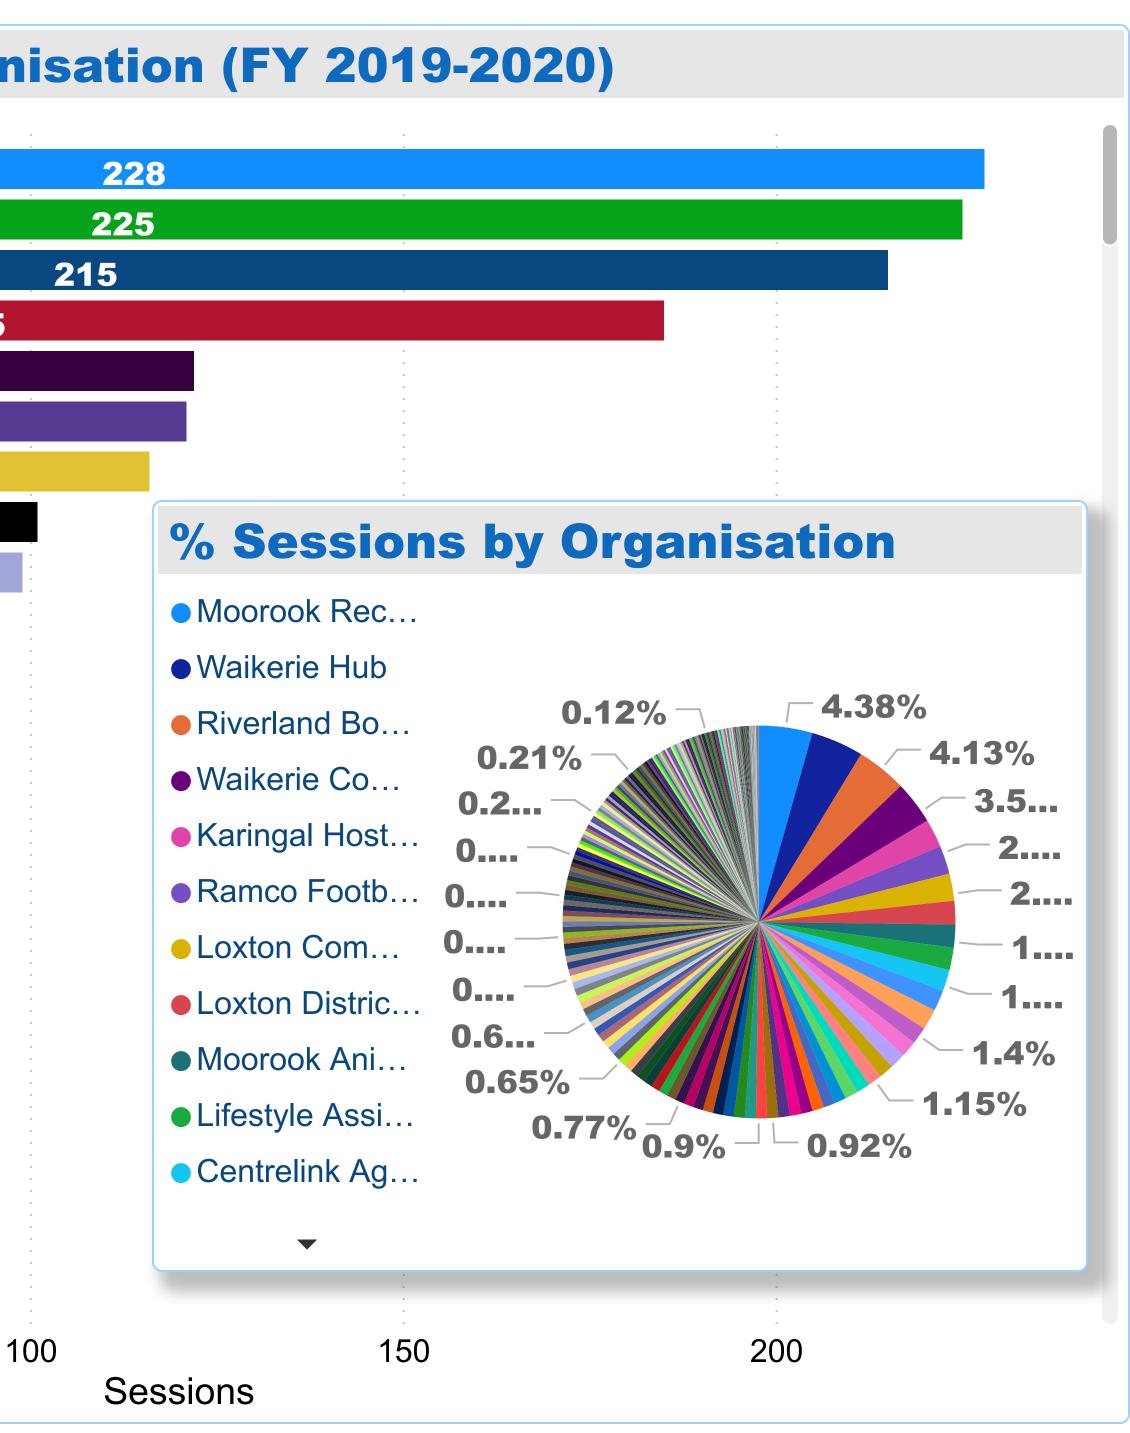

# Loxton Waikerie District Council - Sessions by Organisation (FY 2019-2020)

Moorook Recreation Grounds - cam... Waikerie Hub Riverland Boxing & Fitness Club Waikerie Community Sports Centre Karingal Hostel - Waikerie Ramco Football & Netball Club Loxton Community Men's Shed Inc Loxton District Nursing Home Moorook Animal Shelter Lifestyle Assistance & Accommodati... Centrelink Agent - Waikerie Arthur's Bazaar Opportunity Shop Loxton Community Health Service Waikerie Lions Club Child & Family Health Waikerie Loxton District Bowling Club Waikerie Horse & Pony Club Loxton Lutheran Church - Concordia... Loxton Public Library Loxton Rifle Club Inc. **Encounter Church Waikerie** Loxton RSL & District Bowling Club St Albert's Catholic Church Loxton

|       | 122 |
|-------|-----|
|       | 121 |
| a<br> | 116 |
|       | 101 |
|       | 99  |
|       |     |
|       | 96  |
|       | 92  |
|       | 89  |
|       | 89  |
| 73    |     |
| 69    |     |
| 69    |     |
| 63    |     |
| 60    |     |
| 57    |     |
| 57    |     |
| 50    |     |
| 50    |     |
| 50    |     |
|       |     |
| )     | 50  |