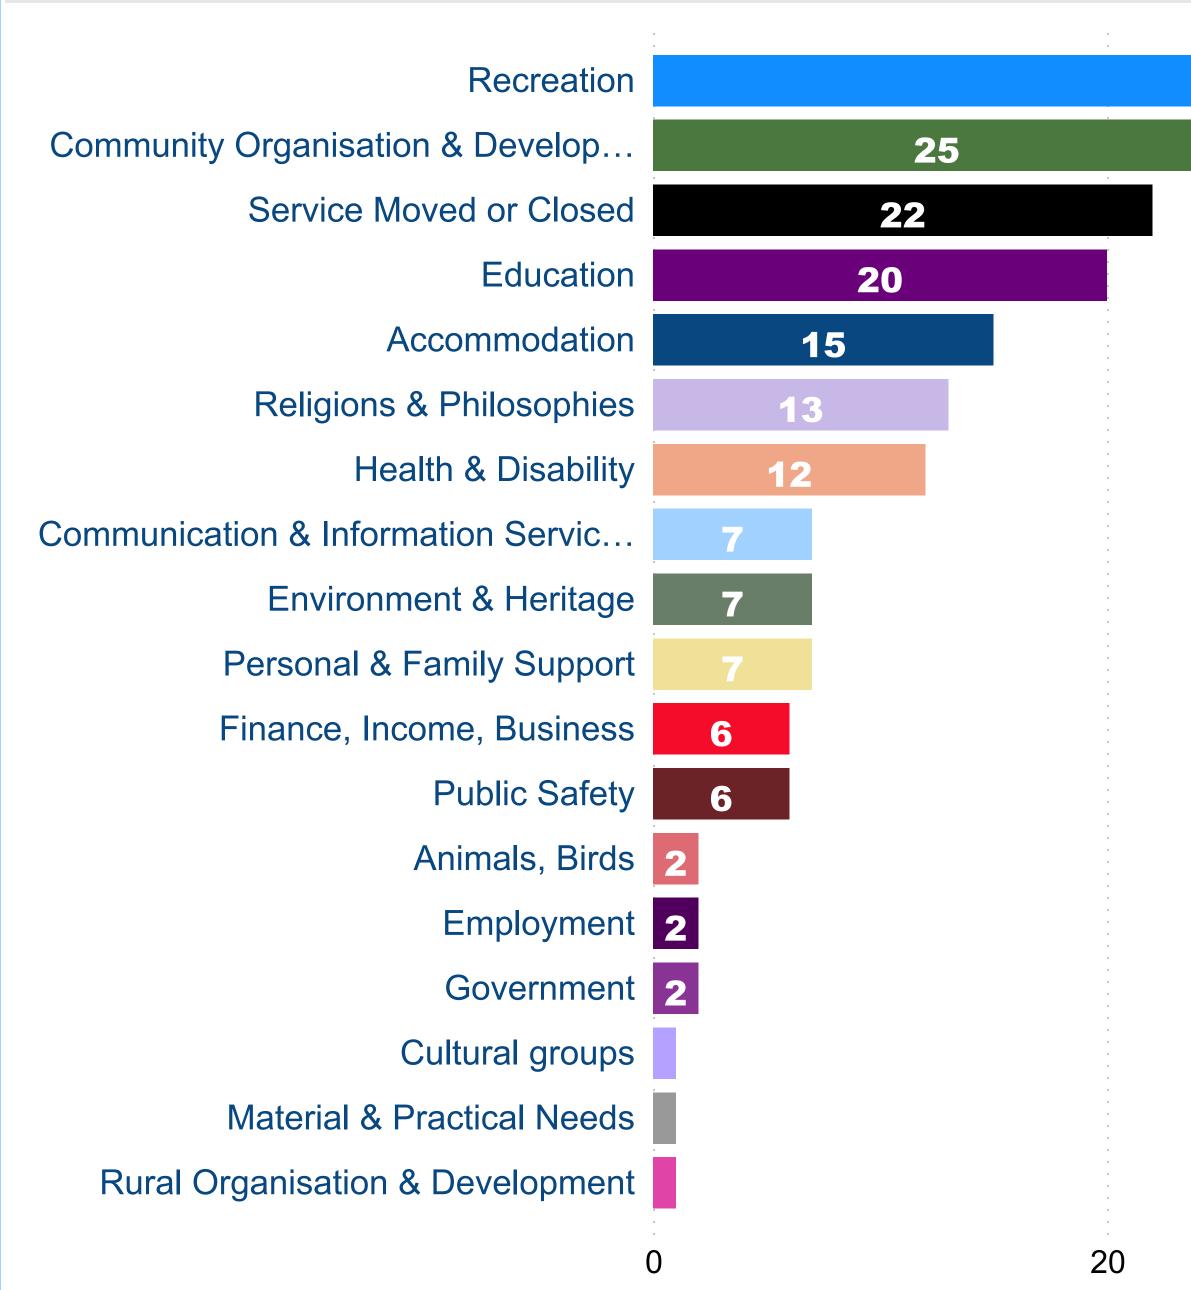

# Loxton Waikerie District Council - Organisation Count by Primary Category (FY 2019-2020)

## Primary Category

- Accommodation
- Animals, Birds
- Communication & Informatio...
- Community Organisation & ...
- Cultural groups
- Education
- Employment
- Environment & Heritage
- Finance, Income, Business
- Government
- Health & Disability
- Material & Practical Needs
- Personal & Family Support
- Public Safety
- Recreation
- **Religions & Philosophies**
- Rural Organisation & Develo...
- Service Moved or Closed